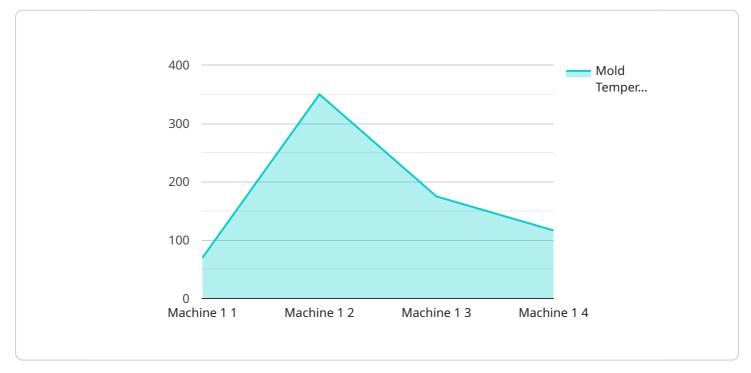

"production\_line": "Line 1", "casting\_machine": "Machine 1", "mold\_temperature": 700, "metal\_temperature": 800, "injection\_pressure": 100, "holding\_pressure": 50, "cooling\_time": 30, "cycle\_time": 60, "casting\_quality": "Good", "defects": 0, "energy\_consumption": 100, "maintenance\_status": "Good", "calibration\_date": "2023-03-08", "calibration\_status": "Valid"