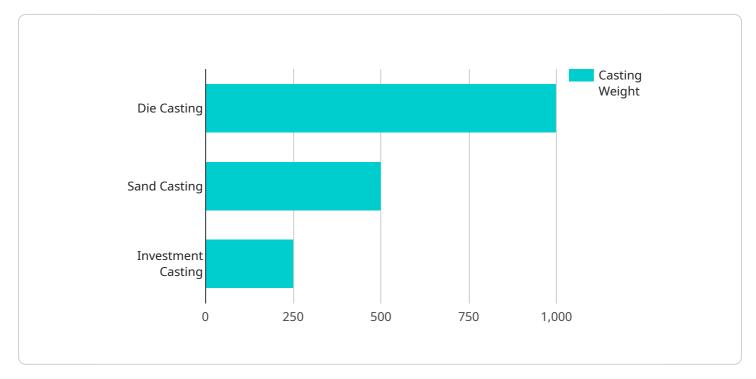

#### HARDWARE REQUIREMENT

- Die casting machine
- Sand casting machine
- Investment casting machine

## 1. Die Casting Machine

A die casting machine is used to force molten aluminum into a mold under high pressure. This process produces castings with precise dimensions and complex geometries.

## 2. Sand Casting Machine

A sand casting machine creates molds from sand and pours molten aluminum into them. This process is suitable for larger and less complex castings.

## 3. Investment Casting Machine

An investment casting machine creates molds from wax and then pours molten aluminum into them. This process produces intricate and high-precision castings.

These machines are essential for the production of aluminum castings and are used in conjunction with AI technologies to optimize the casting process.