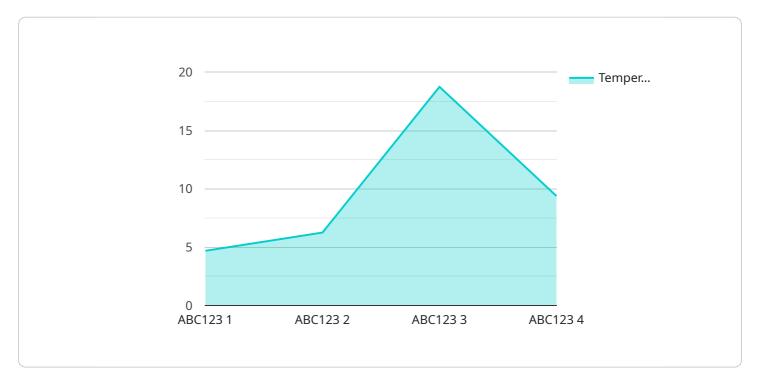

# **API Payload Example**

The AI Blanket Temperature Regulator is a groundbreaking technology that utilizes artificial intelligence to optimize blanket temperature, delivering personalized sleep experiences and maximizing energy efficiency.

DATA VISUALIZATION OF THE PAYLOADS FOCUS

This innovative solution empowers businesses to elevate sleep comfort, enhance customer satisfaction, and drive growth in the hospitality, healthcare, and smart home industries.

V "data": {
        "sensor_type": "AI Blanket Temperature Regulator",
        "location": "Hospital",
        "temperature": 37.5,
        "patient_id": "ABC123",
        "ai_algorithm": "PID",

V "ai_parameters": {
        "Kp": 0.5,
        "Ki": 0.1,
        "Kd": 0.05
        },

V "ai_performance_metrics": {
        "accuracy": 0.95,
        "precision": 0.98,
        "recall": 0.97
        }
    }
}
```

License insights