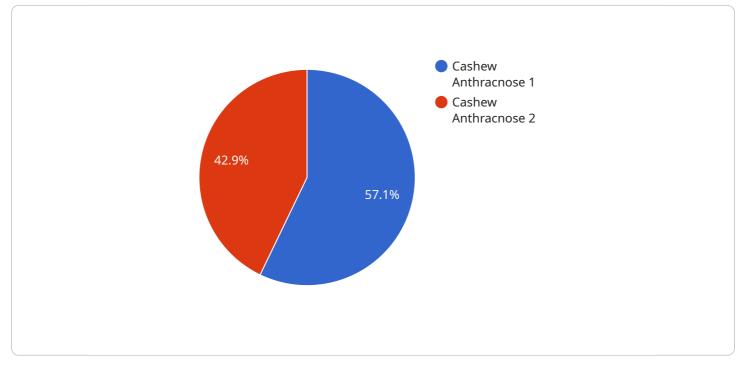

### What types of diseases can AI Cashew Disease Detection Nakhon Ratchasima detect?

Al Cashew Disease Detection Nakhon Ratchasima can detect a wide range of cashew diseases, including anthracnose, powdery mildew, and leaf spot.