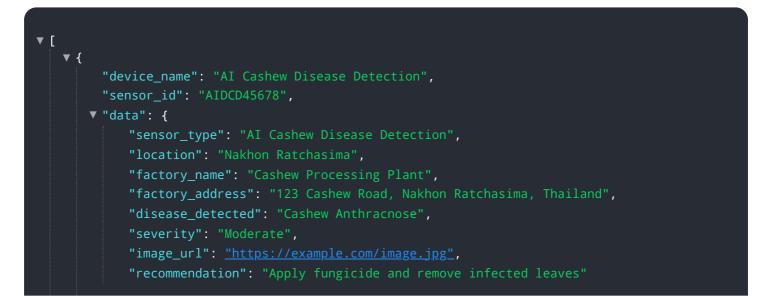

## **API Payload Example**

The provided payload pertains to "AI Cashew Disease Detection Nakhon Ratchasima," an innovative service leveraging artificial intelligence (AI) and machine learning to revolutionize cashew production.

#### DATA VISUALIZATION OF THE PAYLOADS FOCUS

This service empowers businesses in the agricultural sector to effectively identify and manage cashew diseases. By harnessing AI's capabilities, the service enables early detection of cashew diseases, even before visible symptoms emerge. This early detection allows for timely intervention, improving crop quality and increasing profitability by ensuring the production of high-quality cashew nuts. Additionally, it reduces pesticide use, minimizing production costs and environmental impact. The service promotes sustainable cashew farming practices by reducing pesticide use and ensuring the health of cashew trees. Overall, "AI Cashew Disease Detection Nakhon Ratchasima" offers a comprehensive solution for cashew disease management, enhancing productivity, profitability, and sustainability in the cashew industry.