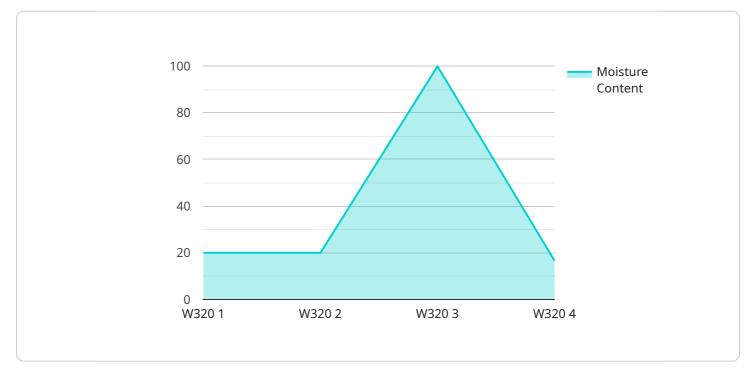

```
"temperature": 25,
"humidity": 60,
"cashew_variety": "W320",
"factory_id": "FP12345",
"plant_id": "PL54321",
"calibration_date": "2023-03-08",
"calibration_status": "Valid"
```