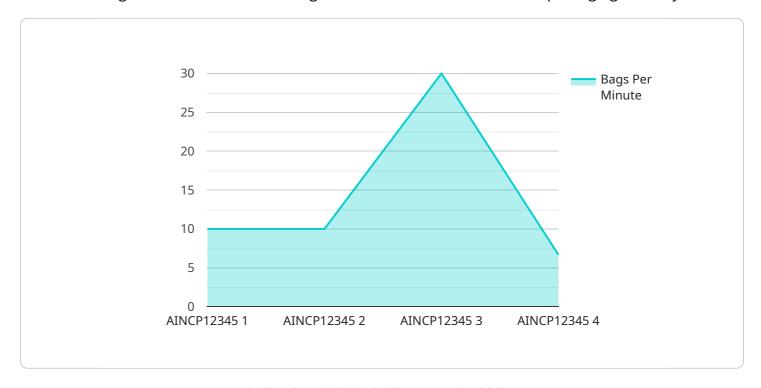

## **API Payload Example**

The payload pertains to the AI Cashew Nut Packaging technology, an advanced system that utilizes artificial intelligence and machine learning to revolutionize the cashew nut packaging industry.

DATA VISUALIZATION OF THE PAYLOADS FOCUS

This technology encompasses various key components, including automated sorting and grading, defect detection, optimized packaging, traceability and accountability, and more. By leveraging Al Cashew Nut Packaging, businesses can significantly enhance their packaging processes, ensuring improved product quality, optimized costs, and increased efficiency and productivity. This technology empowers businesses to meet the growing demand for high-quality cashew nuts while maintaining profitability and sustainability, providing a competitive edge in the market.