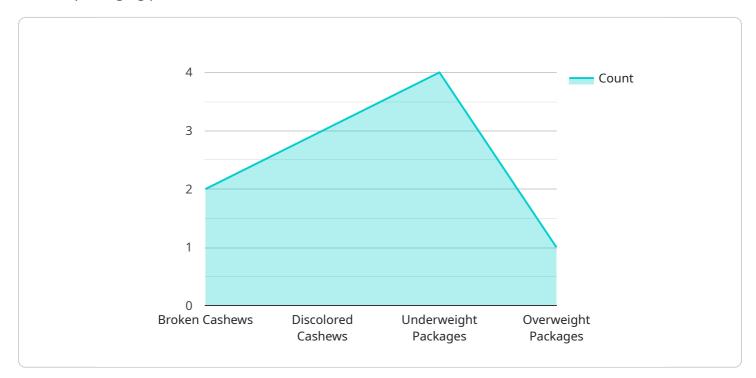

By embracing AI Cashew Packaging Optimization, businesses can gain a competitive edge, enhance their operations, and deliver superior products to their customers.

```
"cashew_count": 1000,
"package_size": "500g",
"packaging_material": "Plastic",
"packaging_speed": 100,
"packaging_efficiency": 95,
"defects_detected": 10,
V "defect_types": [
"Broken cashews",
"Discolored cashews",
"Underweight packages",
"Overweight packages"
],
V "recommendations": [
"Increase packaging speed by 5%",
"Reduce defects by 2%",
"Use more durable packaging material"
]
}
```