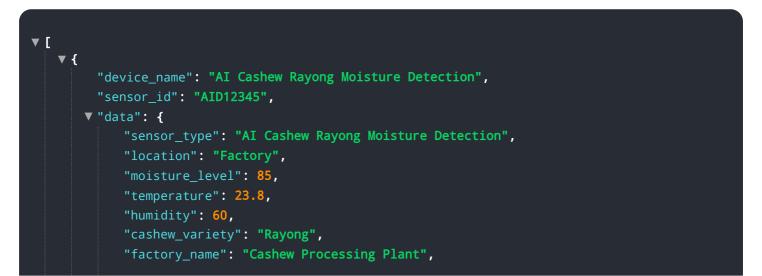

# **API Payload Example**

The payload pertains to AI Cashew Rayong Moisture Detection, a cutting-edge technology designed for businesses in the cashew industry.

### DATA VISUALIZATION OF THE PAYLOADS FOCUS

This innovative solution utilizes advanced algorithms and machine learning techniques to accurately measure the moisture content of cashew nuts in real-time. By leveraging this technology, businesses can optimize their operations and enhance product quality.