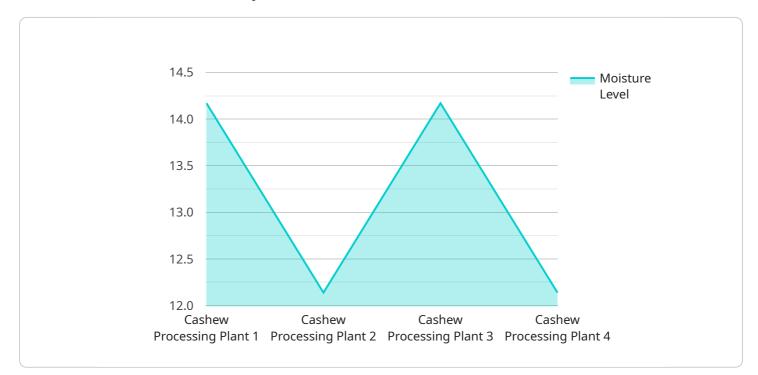

### DATA VISUALIZATION OF THE PAYLOADS FOCUS

This innovative solution utilizes advanced algorithms and machine learning techniques to accurately measure the moisture content of cashew nuts in real-time. By leveraging this technology, businesses can optimize their operations and enhance product quality.

Al Cashew Rayong Moisture Detection empowers businesses to ensure consistent product quality, optimize inventory management, improve process efficiency, enhance customer satisfaction, and maintain compliance with industry regulations. It provides valuable insights into the drying process, enabling businesses to identify areas for improvement and reduce energy consumption. By delivering high-quality cashew nuts that meet customer expectations, businesses can strengthen their brand reputation and drive customer loyalty.