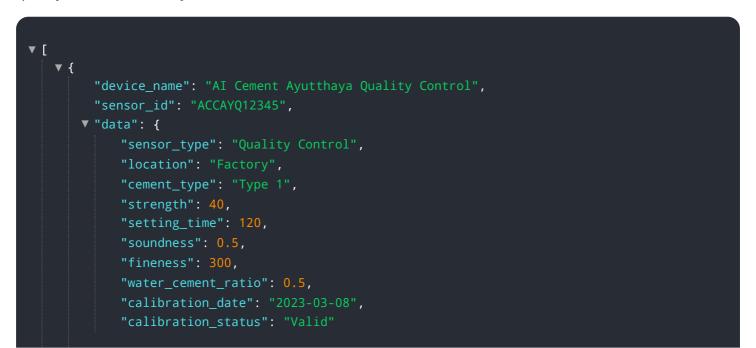

# **API Payload Example**

The payload pertains to "AI Cement Ayutthaya Quality Control," a cutting-edge solution that harnesses artificial intelligence (AI) to enhance quality control processes in various industries.

#### DATA VISUALIZATION OF THE PAYLOADS FOCUS

This technology empowers businesses to automate the identification and localization of defects or anomalies in manufactured products or components. By leveraging advanced algorithms and machine learning techniques, AI Cement Ayutthaya Quality Control provides real-time analysis of images or videos, enabling businesses to detect deviations from quality standards, minimize production errors, and ensure product consistency and reliability. This innovative solution addresses the challenges faced by businesses in maintaining high-quality standards, leading to significant improvements in quality control efficiency, cost reduction, and customer satisfaction.