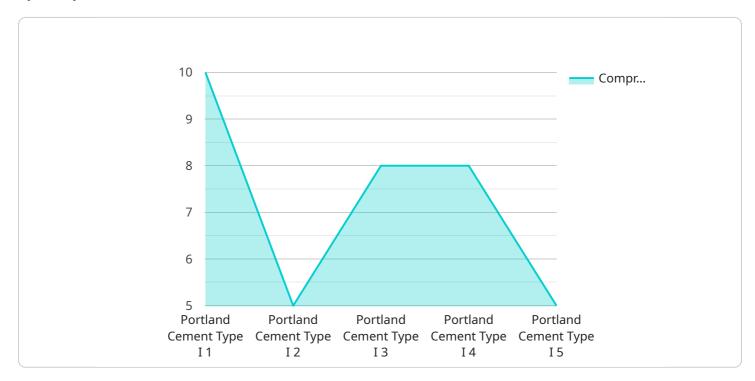

# **API Payload Example**

The provided payload pertains to an AI-powered solution designed for cement quality control in Ayutthaya.

DATA VISUALIZATION OF THE PAYLOADS FOCUS

This cutting-edge service leverages machine learning and computer vision to meticulously inspect cement products, promptly identifying defects and anomalies. By harnessing the power of AI, this solution empowers users to optimize their processes based on data-driven insights, leading to enhanced efficiency and reduced costs.

Specifically, the payload showcases the solution's ability to:

- Inspect cement products with precision and accuracy, ensuring adherence to quality standards.

- Identify defects and anomalies in real-time, enabling prompt corrective actions and minimizing production losses.

- Provide data-driven insights for process optimization, empowering users to make informed decisions and continuously improve their operations.

- Enhance efficiency and reduce costs, optimizing resource utilization and maximizing profitability.

Overall, this payload demonstrates the transformative potential of AI in revolutionizing cement quality control, enabling businesses to achieve unparalleled quality, efficiency, and cost-effectiveness.