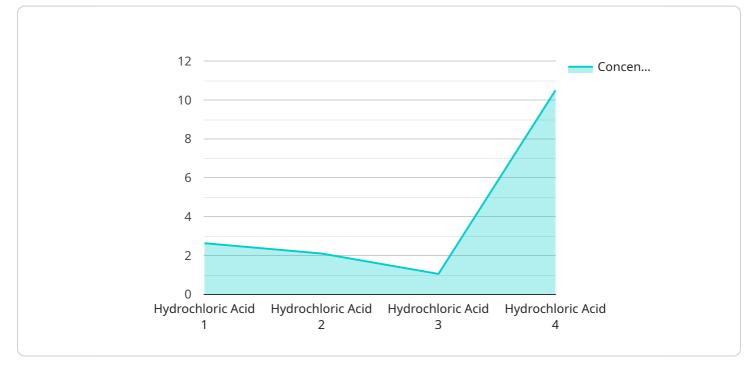

### DATA VISUALIZATION OF THE PAYLOADS FOCUS

It employs artificial intelligence (AI) and machine learning algorithms to automate inspection, predict maintenance needs, optimize processes, ensure compliance, and facilitate data-driven decision-making. By leveraging AI, businesses can enhance product quality, boost efficiency, minimize downtime, mitigate risks, and increase customer trust. This technology empowers chemical companies to optimize their operations, improve product consistency, and gain a competitive edge in the market.