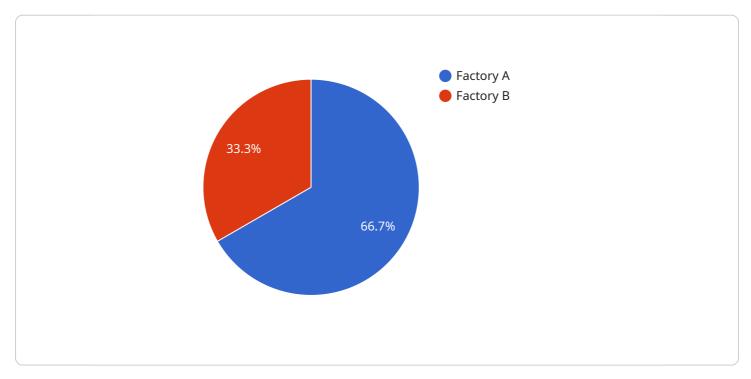

```
    "reduction_measures": [
        "Replace organic solvents with water-based alternatives",
        "Inplement a solvent recycling program",
        "Install a solvent recovery system"
        },
        * {
            "name": "Factory B",
            "address": "456 Industrial Road, Rayong, Thailand",
            "chemical_waste_type": "Inorganic acids",
            "chemical_waste_type": 500,
            "reduction_target": 75,
            * "reduction_measures": [
            "Neutralize inorganic acids before disposal",
            "Use a chemical waste treatment service",
            "Implement a waste minimization program"
            ]
        }
        }
    }
}
```