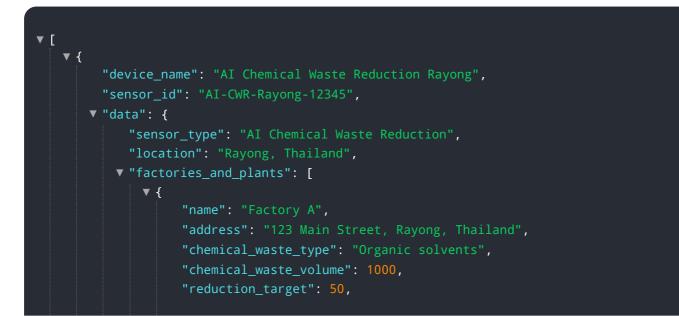

```
    "reduction_measures": [
        "Replace organic solvents with water-based alternatives",
        "Inplement a solvent recycling program",
        "Install a solvent recovery system"
        },
        * {
            "name": "Factory B",
            "address": "456 Industrial Road, Rayong, Thailand",
            "chemical_waste_type": "Inorganic acids",
            "chemical_waste_type": 500,
            "reduction_target": 75,
            * "reduction_measures": [
            "Neutralize inorganic acids before disposal",
            "Use a chemical waste treatment service",
            "Implement a waste minimization program"
            ]
        }
        }
    }
}
```