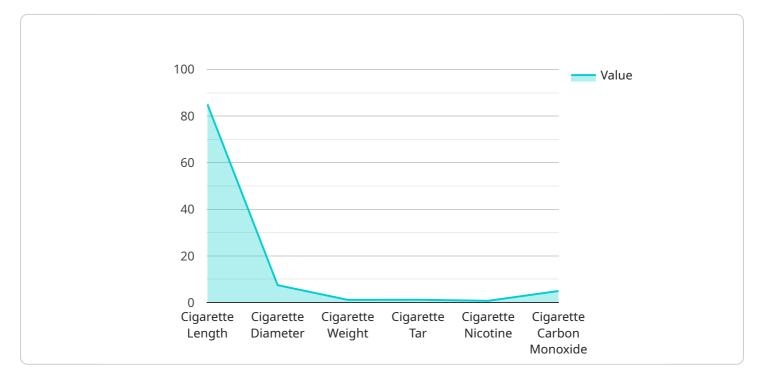

| ▼[                                                                     |  |
|------------------------------------------------------------------------|--|
|                                                                        |  |
| <pre>"device_name": "AI Cigarette Quality Control Chachoengsao",</pre> |  |
| "sensor_id": "AI-CQC-CHACHAENGSAO-12345",                              |  |
| ▼"data": {                                                             |  |
| "sensor_type": "AI Cigarette Quality Control",                         |  |
| "location": "Factory Floor",                                           |  |
| "factory_name": "Chachoengsao Cigarette Factory",                      |  |
| "plant_number": "12345",                                               |  |
| "cigarette_brand": "Marlboro",                                         |  |
| <pre>"cigarette_type": "Filter",</pre>                                 |  |
| "cigarette_length": 85,                                                |  |
| "cigarette_diameter": 7.5,                                             |  |
| "cigarette_weight": 1.2,                                               |  |
| "cigarette_length": 85,<br>"cigarette_diameter": 7.5,                  |  |

"cigarette\_tar": 10,
"cigarette\_nicotine": 0.8,
"cigarette\_carbon\_monoxide": 10,
"cigarette\_quality": "Good"