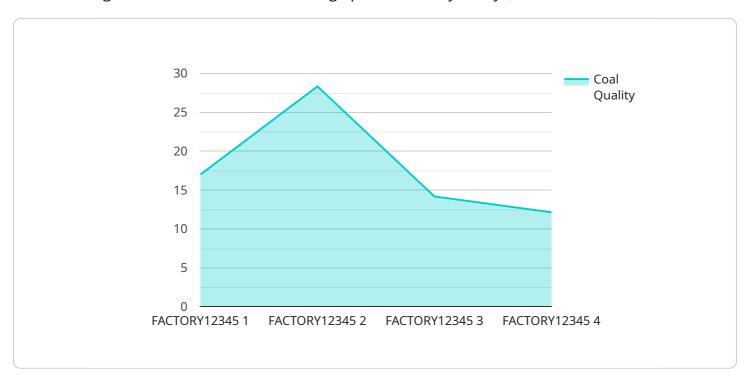

#### DATA VISUALIZATION OF THE PAYLOADS FOCUS

By utilizing artificial intelligence (AI), advanced algorithms, and data analytics, this system empowers businesses in the mining industry to achieve unprecedented levels of productivity, efficiency, safety, and sustainability.