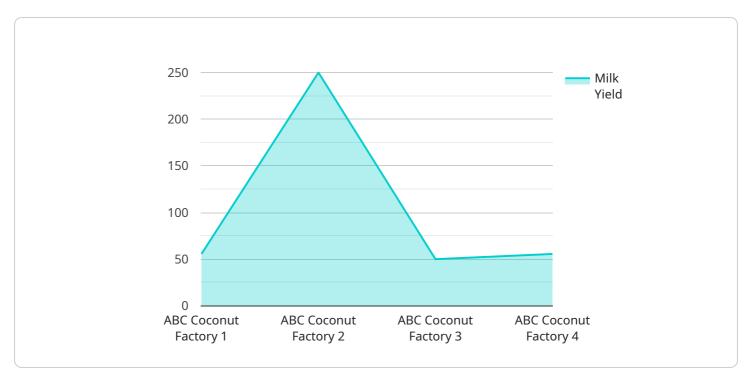

```
▼ [

    "device_name": "AI Coconut Milk Yield Prediction",
    "sensor_id": "AI-CMYP-12345",

▼ "data": {

    "factory_name": "ABC Coconut Factory",
    "plant_name": "Plant 1",
    "coconut_variety": "Hybrid",
    "num_coconuts_processed": 1000,
    "milk_yield": 500,
    "fat_content": 20,
    "protein_content": 10,
    "moisture_content": 60,
    "prediction_date": "2023-03-08",
```