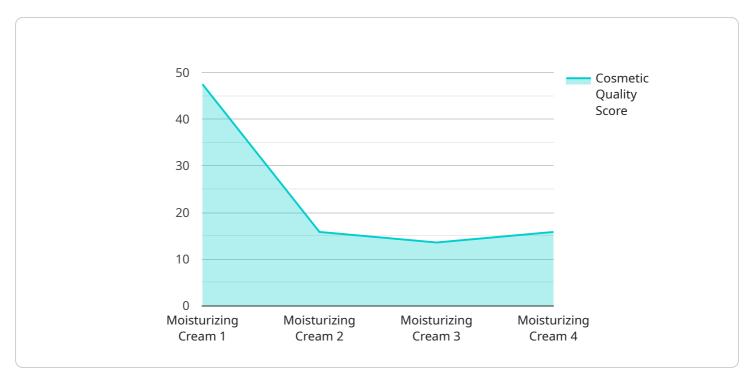

```
"device_name": "AI Cosmetic Quality Control Chiang Mai",
 "sensor_id": "AIQCCCM12345",
▼ "data": {
     "sensor_type": "AI Cosmetic Quality Control",
     "location": "Factory",
     "factory_name": "Chiang Mai Factory",
     "plant_name": "Plant 1",
     "product_line": "Skincare",
     "product_name": "Moisturizing Cream",
     "batch number": "20230308",
     "inspection_date": "2023-03-08",
     "inspection_time": "10:00:00",
```

```
"cosmetic_quality_parameters": {
    "color": "White",
    "texture": "Smooth",
    "fragrance": "Floral",
    "consistency": "Creamy",
    "packaging": "Jar"
},

* "cosmetic_defects": {
    "discoloration": false,
    "roughness": false,
    "leakage": false,
    "contamination": false
},
    "cosmetic_quality_score": 95,
    "cosmetic_quality_status": "Pass"
}
}
```