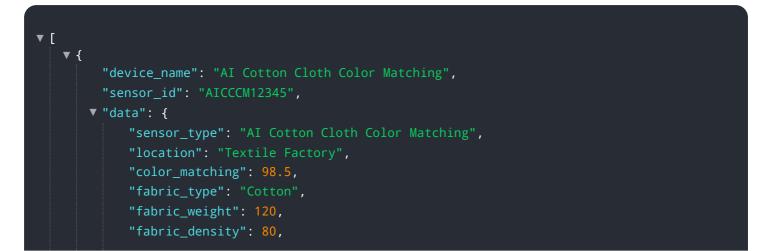

# **API Payload Example**

### Payload Overview:

```
"dye_type": "Reactive",
"dye_concentration": 10,
"dyeing_temperature": 85,
"dyeing_time": 60,
"color_fastness": 4,
"color_deviation": 2,
"ai_model_version": "1.2.3",
"ai_algorithm": "Convolutional Neural Network (CNN)"
}
```