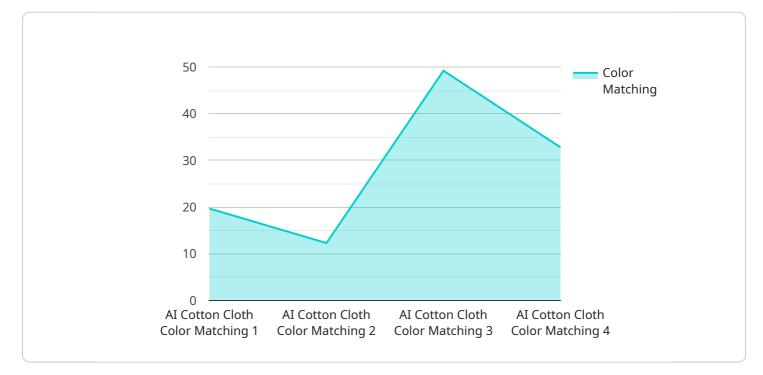

### Payload Overview:

### DATA VISUALIZATION OF THE PAYLOADS FOCUS

This service utilizes advanced AI algorithms to precisely match the colors of cotton cloth samples, offering significant benefits for businesses in the textile and fashion industries. By leveraging AI's capabilities, the service enables businesses to achieve accurate color matching, optimize production processes, enhance product quality, reduce costs, and increase customer satisfaction.