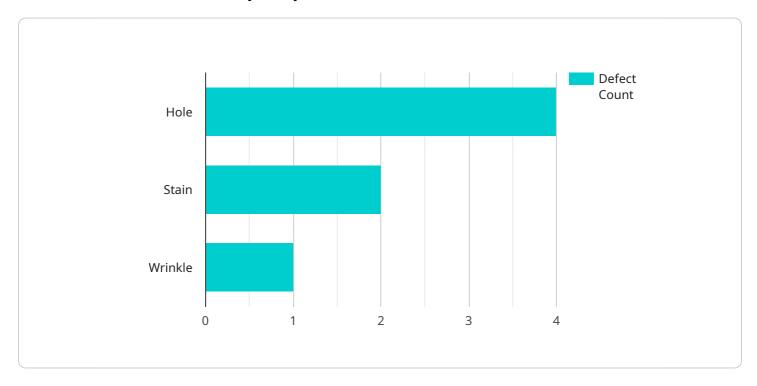

```
"plant": "Ayutthaya",
    "fabric_type": "Cotton",
    "defect_type": "Hole",
    "defect_size": 5,
    "defect_location": "Center",
    "image_url": "https://example.com/image.jpg",
    "timestamp": "2023-03-08T12:34:56Z"
}
```

#### What types of defects can Al Cotton Fabric Defect Detection Ayutthaya detect?

Al Cotton Fabric Defect Detection Ayutthaya can detect a wide range of defects, including holes, tears, stains, and color variations.