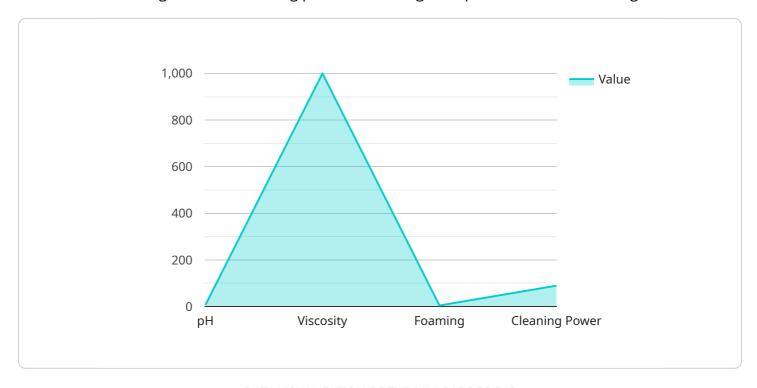

```
"device_name": "AI Detergent Quality Control Chiang Mai",
 "sensor_id": "AI-DQC-CM-12345",
▼ "data": {
     "sensor_type": "AI Detergent Quality Control",
     "detergent_type": "Laundry Detergent",
     "detergent_brand": "Brand A",
   ▼ "quality_parameters": {
         "ph": 7.5,
         "viscosity": 1000,
         "foaming": 5,
         "cleaning_power": 90
     "production_line": "Line 1",
```