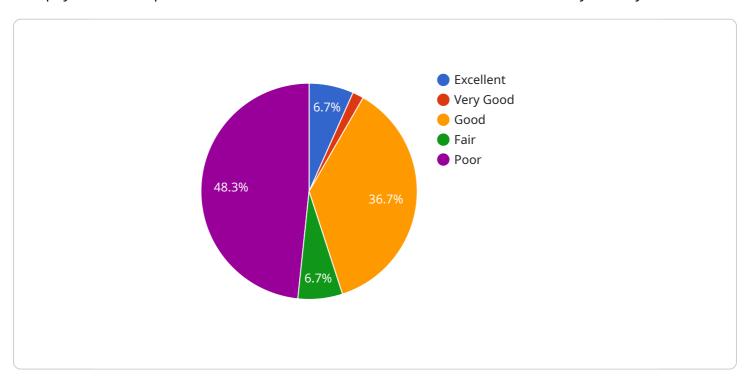

```
"cut_grade": "Excellent",
"symmetry_grade": "Very Good",
"polish_grade": "Good",
"carat_weight": 1.01,
"table_percentage": 58,
"depth_percentage": 62,
"crown_angle": 34.5,
"pavilion_angle": 40.8,
"star_length": 56,
"lower_girdle_thickness": 1.5,
"upper_girdle_thickness": 1.7,
"culet_size": "None",
"girdle_condition": "Thin",
"fluorescence": "Faint Blue",
"certificate_number": "GIA123456789",
"certificate_date": "2023-03-08",
"certificate_issuer": "GIA",
"image_url": "https://example.com/diamond image.jpg"
```

## How accurate are Al Diamond Cut Symmetry Assessments?

Al Diamond Cut Symmetry Assessments are highly accurate and consistent, providing reliable evaluations compared to traditional manual methods.