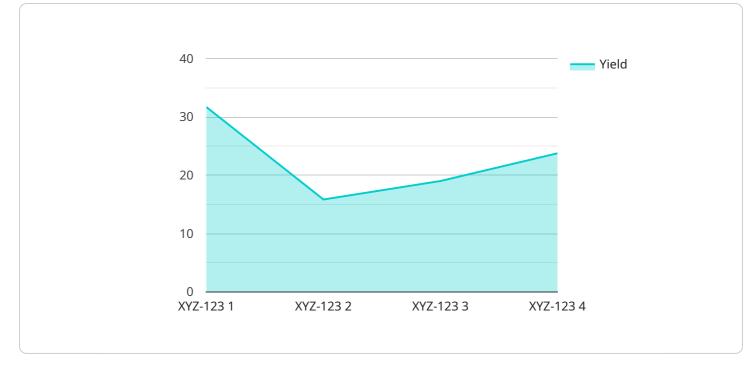

By harnessing the power of AI, businesses can transform their diamond cutting operations, unlocking unprecedented possibilities and achieving unparalleled success in the global diamond market.

```
"cut_quality": "Excellent",
"yield": 95,
"cycle_time": 120,
"energy_consumption": 100,
"maintenance_status": "Good",
"calibration_date": "2023-03-08",
"calibration_status": "Valid"
```