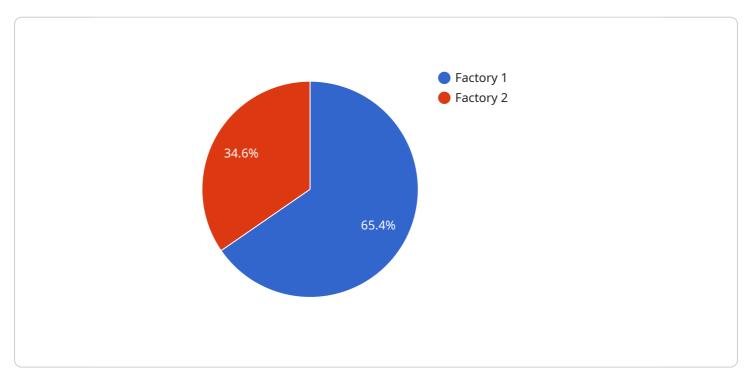

```
"factory_id": "FCT12345",
         "factory_name": "Factory 1",
         "location": "Ayutthaya",
         "production_capacity": 100000,
         "production_output": 85000,
         "yield": 85,
       ▼ "machines": [
          ▼ {
                "machine_id": "MCHN12345",
                "machine_type": "Polishing Machine",
                "production_capacity": 10000,
                "production_output": 9000,
                "yield": 90
                "machine_id": "MCHN23456",
                "machine_type": "Cutting Machine",
                "status": "Active",
                "production_capacity": 5000,
                "production_output": 4500,
                "yield": 90
        ]
   ▼ {
         "factory_id": "FCT23456",
        "factory_name": "Factory 2",
         "location": "Ayutthaya",
         "production_capacity": 50000,
         "production_output": 45000,
         "yield": 90,
       ▼ "machines": [
          ▼ {
                "machine_id": "MCHN34567",
                "machine_type": "Polishing Machine",
                "status": "Active",
                "production_capacity": 5000,
                "production_output": 4500,
                "yield": 90
            },
          ▼ {
                "machine_id": "MCHN45678",
                "machine_type": "Cutting Machine",
                "production_capacity": 2500,
                "production_output": 2250,
                "yield": 90
         ]
 ],
▼ "plants": [
   ▼ {
         "plant_id": "PLNT12345",
         "plant_name": "Plant 1",
         "location": "Ayutthaya",
         "production_capacity": 200000,
```