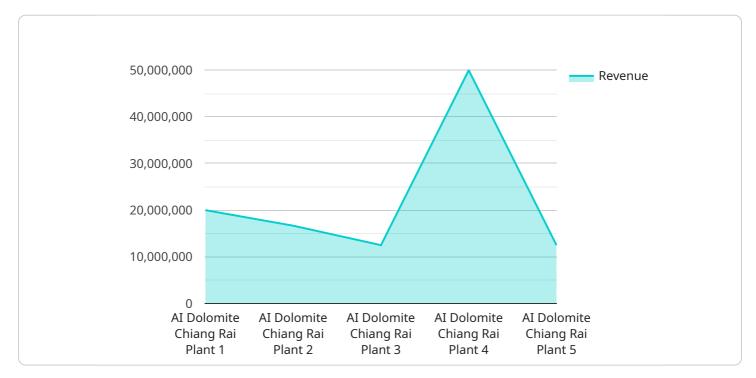

```
▼ "factory_products": [
   ],
  ▼ "factory_processes": [
   ],
  ▼ "factory_equipment": [
   ],
   "factory_employees": 100,
   "factory_revenue": "100 million baht",
   "factory_profit": "20 million baht",
  ▼ "factory_awards": [
}
```