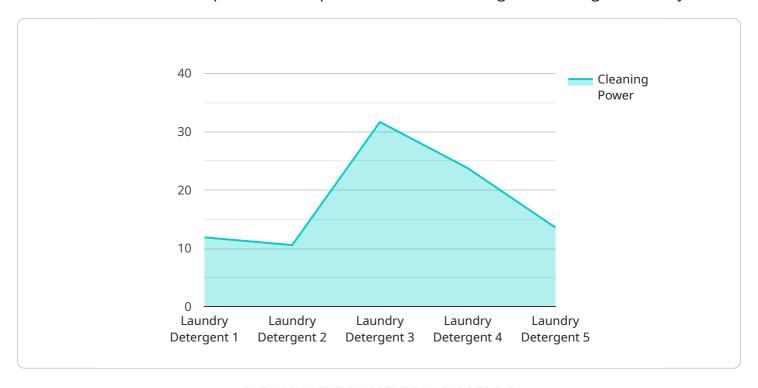

DATA VISUALIZATION OF THE PAYLOADS FOCUS

Utilizing AI and machine learning, this technology offers a comprehensive suite of benefits, including:

- Formulation optimization: Al algorithms analyze vast data sets to identify optimal detergent formulations, reducing development time and costs.
- Sustainability enhancement: The solution promotes eco-friendly practices by optimizing formulations for reduced environmental impact.
- Personalized products: Al enables the creation of customized detergents tailored to specific consumer needs and preferences.
- Improved quality control: Al-powered systems monitor production processes, ensuring consistent product quality and reducing defects.
- Data-driven insights: The solution provides valuable data and insights, empowering businesses to make informed decisions and drive innovation.

By leveraging Al-Driven Detergent Formulation Optimization, businesses can streamline operations, enhance product quality, reduce costs, and gain a competitive edge in the detergent market.

```
"device_name": "Detergent Formulation Optimizer",
 "sensor_id": "DF012345",
▼ "data": {
     "sensor_type": "AI-Driven Detergent Formulation Optimizer",
     "location": "Factory",
     "plant": "Ayutthaya",
     "detergent_type": "Laundry Detergent",
   ▼ "formulation_parameters": {
         "surfactant_concentration": 15,
         "builder_concentration": 5,
         "enzyme_concentration": 0.5,
         "bleach_concentration": 1,
         "pH": 10,
         "temperature": 25,
         "mixing_time": 30
   ▼ "performance_metrics": {
         "cleaning_power": 95,
         "rinsability": 90,
         "biodegradability": 85,
         "cost": 10
     },
     "optimization_status": "Complete",
   ▼ "optimization_results": {
         "surfactant_concentration": 16,
         "builder_concentration": 4,
         "enzyme_concentration": 0.6,
         "bleach_concentration": 1.2,
         "pH": 10.5,
         "temperature": 26,
         "mixing_time": 25
   ▼ "recommended formulation": {
         "surfactant concentration": 16,
         "builder_concentration": 4,
         "enzyme_concentration": 0.6,
         "bleach_concentration": 1.2,
         "pH": 10.5,
         "temperature": 26,
         "mixing_time": 25
```