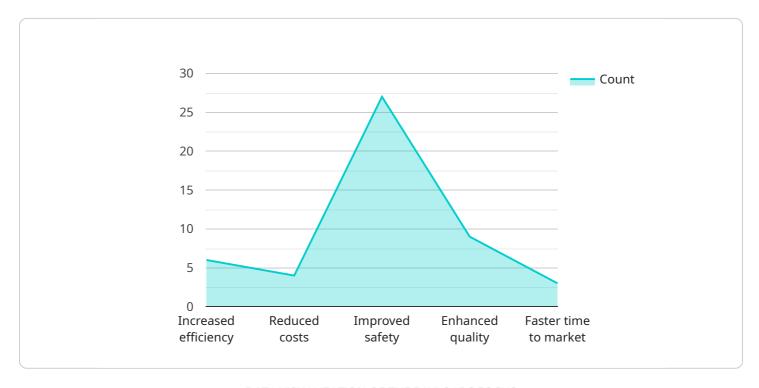

```
"device_name": "AI-Driven Process Automation for Phuket Electrical Works",
 "sensor_id": "PEW12345",
▼ "data": {
     "sensor_type": "AI-Driven Process Automation",
     "location": "Factories and Plants",
     "process_type": "Electrical Works",
     "industry": "Manufacturing",
     "application": "Process Automation",
     "ai_algorithm": "Machine Learning",
     "data_source": "Sensors and IoT devices",
   ▼ "benefits": [
```

```
"Reduced costs",
    "Improved safety",
    "Enhanced quality",
    "Faster time to market"
]
}
```

License insights