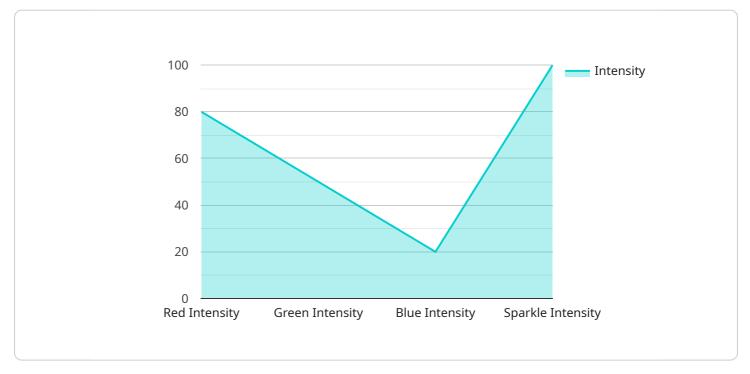

```
"red_intensity": 80,
    "green_intensity": 50,
    "blue_intensity": 20,
    "sparkle_intensity": 100
},
"production_status": "Running",
"production_rate": 100,
"quality_control_status": "Passed",
"maintenance_status": "Good"
}
```