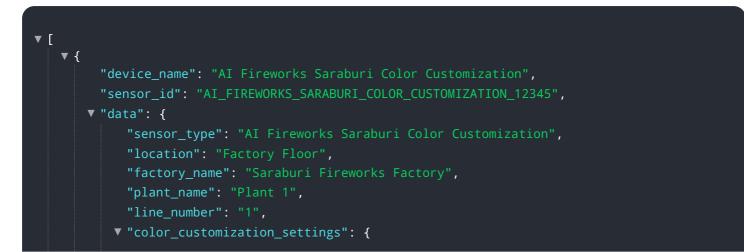

# **API Payload Example**

The payload pertains to AI Fireworks Saraburi Color Customization, an advanced technology that revolutionizes fireworks displays through the integration of artificial intelligence (AI) algorithms and machine learning techniques.

#### DATA VISUALIZATION OF THE PAYLOADS FOCUS

This innovative solution empowers businesses to create personalized experiences, enhance marketing and branding efforts, increase customer engagement, streamline event production, and ensure enhanced safety and compliance.