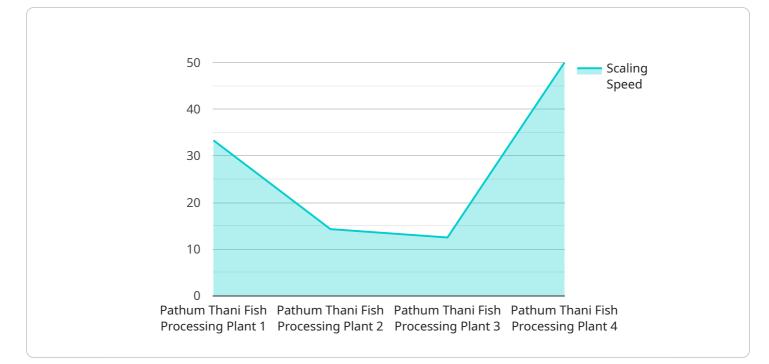

```
"scaling_speed": 100,
"scaling_accuracy": 99,
"energy_consumption": 1000,
"water_consumption": 100,
"maintenance_status": "Good",
"last_maintenance_date": "2023-03-08",
"next_maintenance_date": "2023-06-08"
}
```