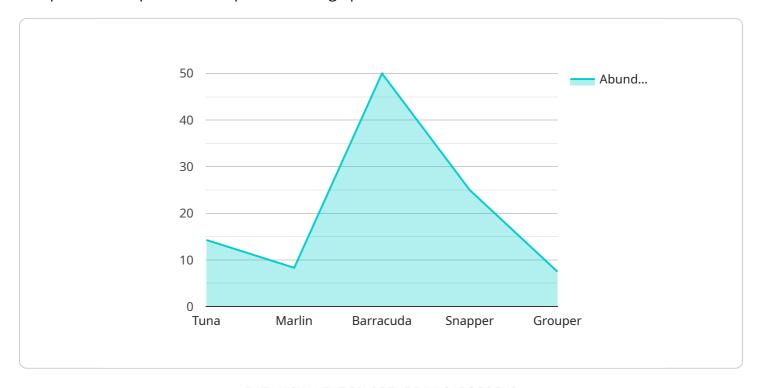

# **API Payload Example**

The payload is a crucial component of the AI Fishing Forecast Krabi service, providing valuable insights and predictive capabilities to optimize fishing operations.

DATA VISUALIZATION OF THE PAYLOADS FOCUS

```
"temperature": 28,
     "wind_speed": 10,
     "wind_direction": "East",
     "wave_height": 1,
     "wave_period": 5,
     "tide_level": 1.5,
     "tide_type": "High Tide"
 },
▼ "fish_species": [
▼ "fish_abundance": {
     "Marlin": "Medium",
     "Barracuda": "Low",
     "Snapper": "High",
     "Grouper": "Medium"
▼ "fishing_spots": [
   ▼ {
         "latitude": 8.055556,
         "longitude": 98.842778,
         "depth": 50,
       ▼ "fish_species": [
         ]
   ▼ {
         "latitude": 8.066667,
         "longitude": 98.855556,
         "depth": 100,
       ▼ "fish_species": [
             "Grouper"
         ]
   ▼ {
         "latitude": 8.077778,
         "longitude": 98.866667,
         "depth": 150,
       ▼ "fish_species": [
         ]
▼ "factories_and_plants": [
   ▼ {
         "location": "Krabi, Thailand",
         "industry": "Fishing",
       ▼ "products": [
```