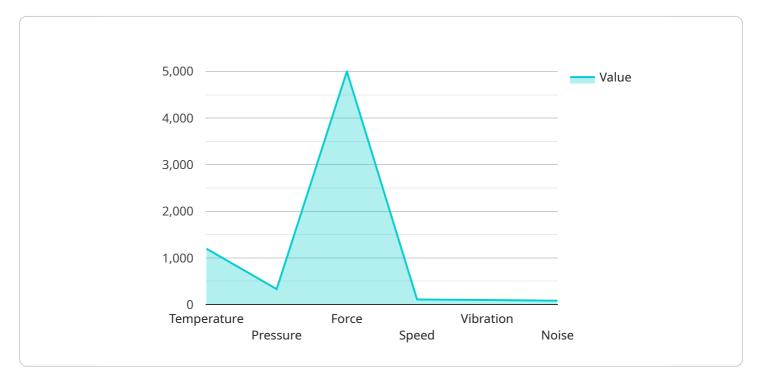

```
"pressure": 1000,
"force": 5000,
"speed": 1000,
"vibration": 100,
"noise": 85
},
"quality_control_status": "OK",
"timestamp": "2023-03-08T12:34:56Z"
```