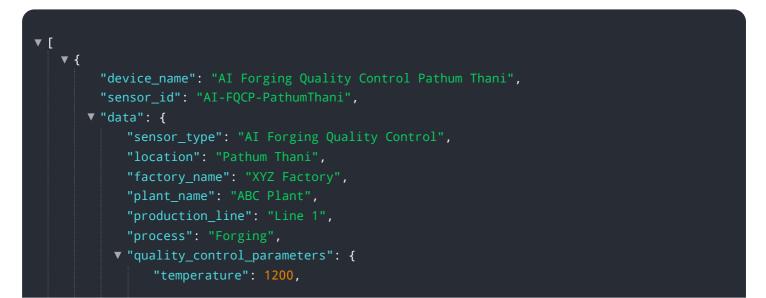

# **API Payload Example**

The provided payload introduces "AI Forging Quality Control Pathum Thani," an AI-powered solution designed to revolutionize quality control processes in the forging industry.

DATA VISUALIZATION OF THE PAYLOADS FOCUS

By integrating advanced artificial intelligence and machine learning techniques, this technology offers a comprehensive suite of benefits and applications.

Al Forging Quality Control Pathum Thani enables businesses to automate defect detection, conduct real-time inspections, gain data-driven insights, reduce labor costs, and enhance customer satisfaction. It empowers businesses to achieve operational excellence, optimize production processes, and deliver superior quality forged components that meet the highest industry standards. This cutting-edge technology transforms quality control operations, unlocking new levels of efficiency, accuracy, and quality in the forging industry.

```
"pressure": 1000,
"force": 5000,
"speed": 1000,
"vibration": 100,
"noise": 85
},
"quality_control_status": "OK",
"timestamp": "2023-03-08T12:34:56Z"
```