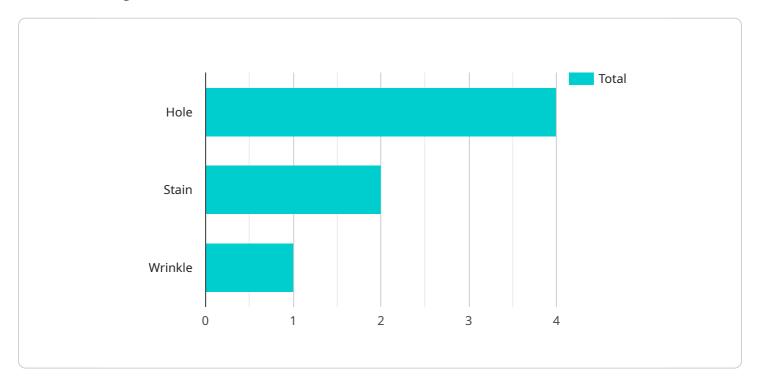

## What types of defects can Al Garment Defect Detection Samui detect?

Al Garment Defect Detection Samui can detect a wide range of defects, including tears, holes, stains, wrinkles, and misalignments.