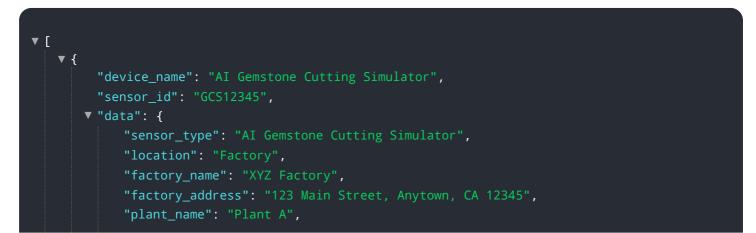

```
"plant_address": "456 Elm Street, Anytown, CA 12345",
"gemstone_type": "Diamond",
"gemstone_dimensions": {
    "length": 5.5,
    "width": 4.5,
    "height": 3.5
    },
    "cutting_style": "Brilliant",
    "cutting_parameters": {
        "pavilion_angle": 40.5,
        "crown_angle": 34.5,
        "table_percentage": 58.5,
        "culet_size": 0.5
    },
    "simulation_results": {
        "estimated_yield": 85.5,
        "estimated_value": 10000
    }
}
```