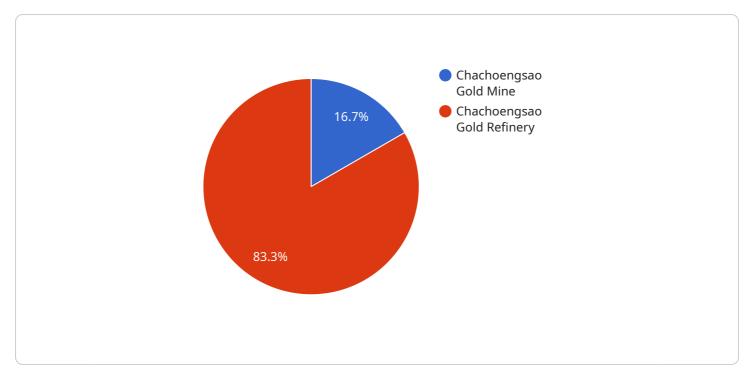

| ▼ [<br>▼ {                                                            |
|-----------------------------------------------------------------------|
| <pre>"device_name": "AI Gold Investment Analysis Chachoengsao",</pre> |
| "sensor_id": "AIGIAC12345",                                           |
| ▼ "data": {                                                           |
| <pre>"sensor_type": "AI Gold Investment Analysis",</pre>              |
| "location": "Chachoengsao",                                           |
| "gold_price": 1800,                                                   |
| "gold_reserves": 1000000,                                             |
| "gold_production": 500000,                                            |
| "gold_consumption": 250000,                                           |
| "gold_investment": 10000000,                                          |
| "gold_export": 500000,                                                |
| "gold_import": 250000,                                                |
| ▼ "factories_and_plants": [                                           |
| ▼ {                                                                   |

```
"name": "Chachoengsao Gold Mine",
"location": "Chachoengsao",
"gold_production": 250000,
"gold_reserves": 500000,
"employees": 1000
},
v {
    "name": "Chachoengsao Gold Refinery",
    "location": "Chachoengsao",
    "gold_production": 250000,
    "gold_reserves": 500000,
    "employees": 500
}
```