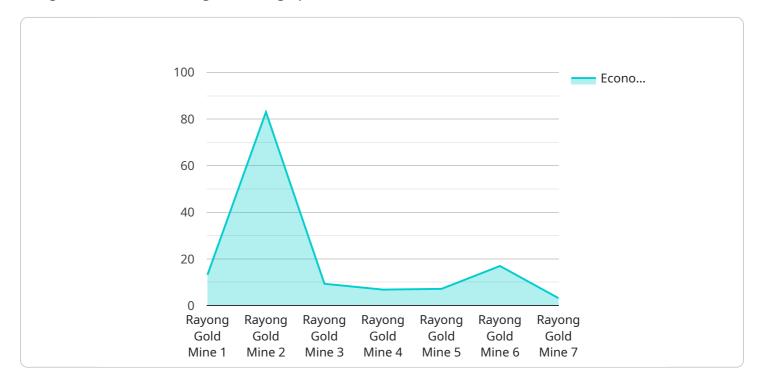

```
"ore_type": "Gold Ore",
    "extraction_method": "Cyanide Leaching",
    "tailings_disposal": "Tailings Dam",
    "environmental_impact": "Minimal",
    "social_impact": "Positive",
    "economic_impact": "Significant"
  }
}
```