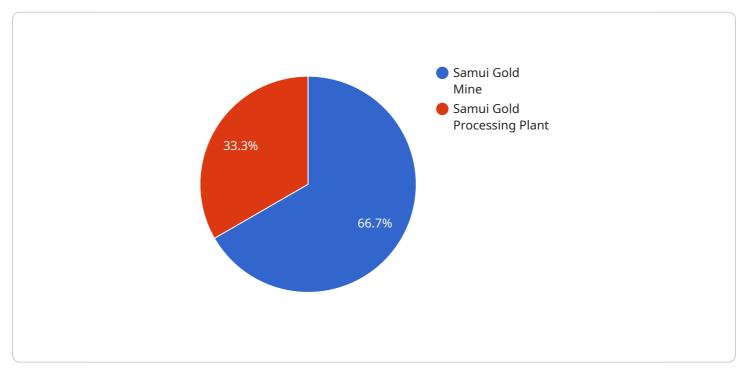

```
"factory_size": "100 acres",
   "factory_capacity": "100,000 ounces of gold per year",
  ▼ "factory_equipment": [
   ],
  ▼ "factory_processes": [
   ],
   "plant_name": "Samui Gold Processing Plant",
   "plant_location": "Ko Samui, Thailand",
   "plant_size": "50 acres",
   "plant_capacity": "50,000 ounces of gold per year",
  v "plant_equipment": [
       "carbon columns",
   ],
  v "plant_processes": [
   ]
}
```