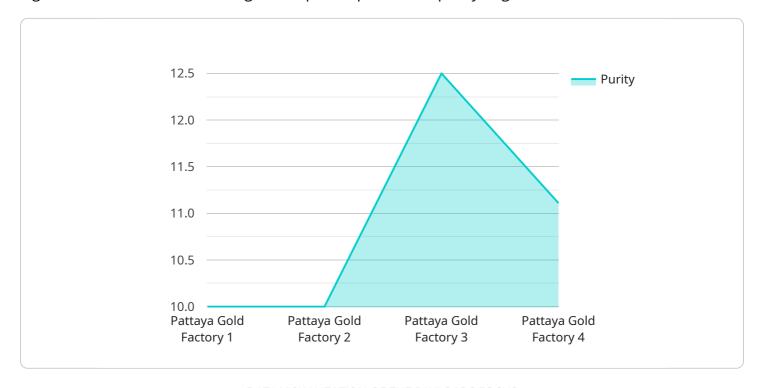

## **API Payload Example**

The payload pertains to Al Gold Purity Prediction Pattaya, a service that leverages advanced algorithms and machine learning techniques to predict the purity of gold.

DATA VISUALIZATION OF THE PAYLOADS FOCUS

Overall, Al Gold Purity Prediction Pattaya offers businesses a comprehensive solution for improving operational efficiency, enhancing product quality, and driving innovation in the gold industry.

```
"location": "Jewelry Factory",
    "purity": 99.99,
    "karat": 24,
    "factory_name": "Pattaya Gold Factory",
    "factory_address": "123 Gold Street, Pattaya, Thailand",
    "factory_contact": "+66 (0) 1234 5678",
    "factory_email": "info@pattayagoldfactory.com",
    "plant_name": "Pattaya Gold Plant",
    "plant_address": "456 Gold Avenue, Pattaya, Thailand",
    "plant_contact": "+66 (0) 9876 5432",
    "plant_email": "info@pattayagoldplant.com"
}
```