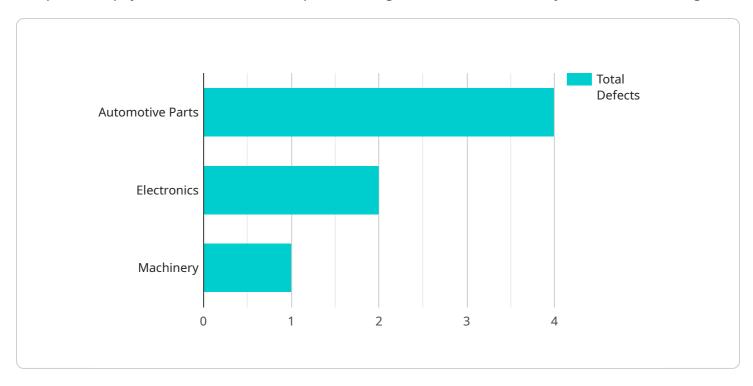

```
▼ [
    "device_name": "AI Gold Quality Control Chachoengsao",
    "sensor_id": "AI-GQC-CHC-12345",
    ▼ "data": {
        "sensor_type": "AI Gold Quality Control",
        "location": "Factory A",
        "plant": "Plant 1",
        "production_line": "Line 1",
        "product_type": "Automotive Parts",
```