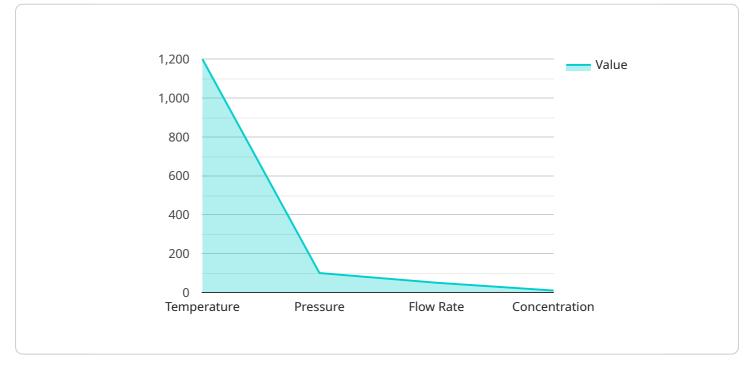

```
},
    "optimization_metrics": {
        "yield": 95,
        "purity": 99.9,
        "energy_consumption": 100
     },
    "recommendations": {
        "adjust_temperature": true,
        "increase_pressure": false,
        "reduce_flow_rate": true,
        "optimize_concentration": true
     },
     "calibration_date": "2023-03-08",
     "calibration_status": "Valid"
    }
}
```