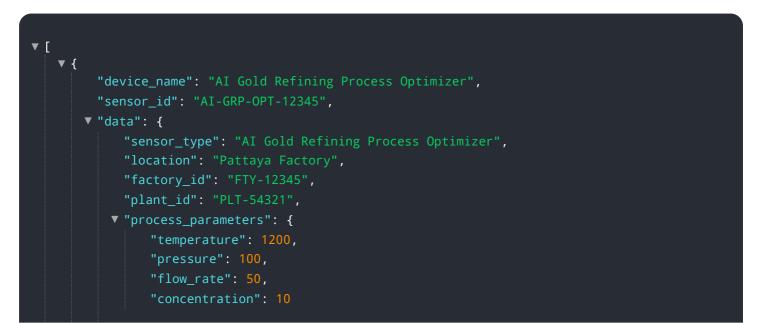

```
},
    "optimization_metrics": {
        "yield": 95,
        "purity": 99.9,
        "energy_consumption": 100
     },
    "recommendations": {
        "adjust_temperature": true,
        "increase_pressure": false,
        "reduce_flow_rate": true,
        "optimize_concentration": true
     },
     "calibration_date": "2023-03-08",
     "calibration_status": "Valid"
    }
}
```