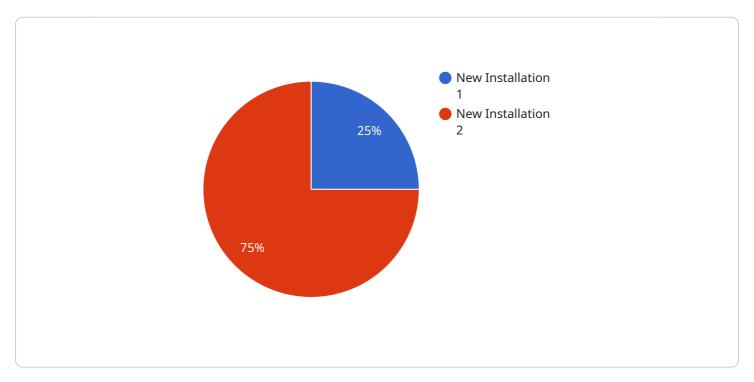

```
▼[

    "device_name": "AI Granite Saraburi Granite Installation",
    "sensor_id": "AI-GSGI-12345",

    "data": {
        "sensor_type": "AI Granite Saraburi Granite Installation",
        "location": "Factory",
        "installation_type": "New Installation",
        "granite_type": "Saraburi Granite",
```