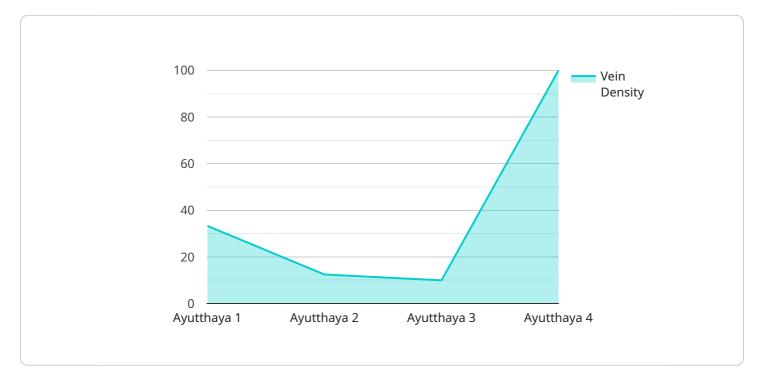

# **API Payload Example**

The payload showcases the capabilities of AI Granite Vein Detection Ayutthaya, a technology designed to revolutionize the identification and location of granite veins in images and videos.

#### DATA VISUALIZATION OF THE PAYLOADS FOCUS

Utilizing advanced algorithms and machine learning techniques, this AI-powered solution offers a comprehensive set of benefits for businesses across various industries. By automating the granite vein detection process, AI Granite Vein Detection Ayutthaya enhances quality control, streamlines operations, and drives innovation. This technology empowers businesses to make informed decisions, optimize processes, and gain a competitive edge in the market. Through its diverse applications, ranging from inventory management to autonomous vehicles, AI Granite Vein Detection Ayutthaya unlocks new possibilities for businesses seeking operational excellence and technological advancements.