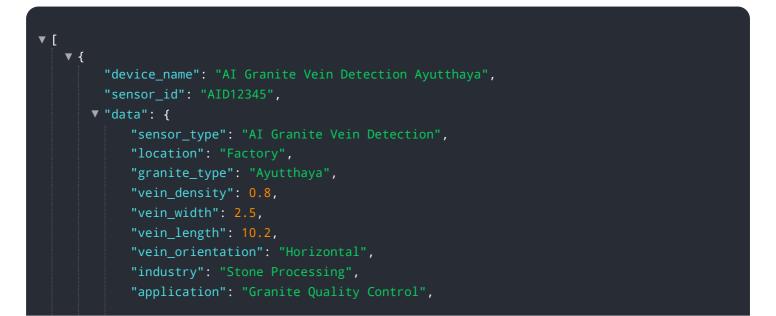

# **API Payload Example**

The payload showcases the capabilities of AI Granite Vein Detection Ayutthaya, a technology designed to revolutionize the identification and location of granite veins in images and videos.

#### DATA VISUALIZATION OF THE PAYLOADS FOCUS

Utilizing advanced algorithms and machine learning techniques, this AI-powered solution offers a comprehensive set of benefits for businesses across various industries. By automating the granite vein detection process, AI Granite Vein Detection Ayutthaya enhances quality control, streamlines operations, and drives innovation. This technology empowers businesses to make informed decisions, optimize processes, and gain a competitive edge in the market. Through its diverse applications, ranging from inventory management to autonomous vehicles, AI Granite Vein Detection Ayutthaya unlocks new possibilities for businesses seeking operational excellence and technological advancements.

"calibration\_date": "2023-03-08", "calibration\_status": "Valid"