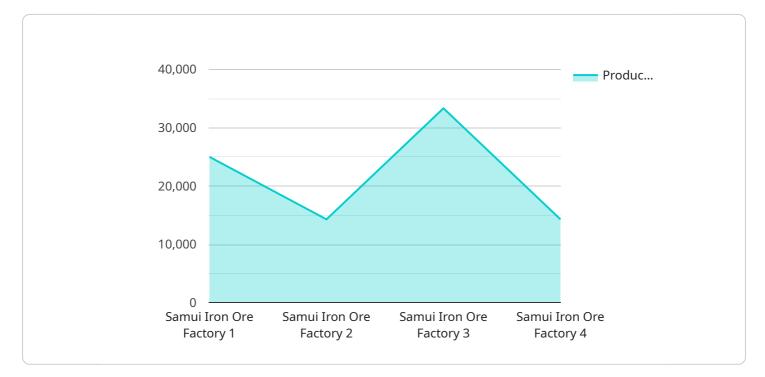

• [
• {
 "device\_name": "AI Iron Ore Logistics Samui",
 "sensor\_id": "AIILS12345",
• "data": {
 "sensor\_type": "AI Iron Ore Logistics",

```
"location": "Samui",
"factory_name": "Samui Iron Ore Factory",
"plant_name": "Samui Iron Ore Plant",
"ore_type": "Iron Ore",
"ore_grade": "62%",
"production_capacity": "100,000 tons per year",
"production_status": "100,000 tons per year",
"production_status": "Operational",
"maintenance_status": "Good",
"environmental_compliance": "Compliant",
"safety_compliance": "Compliant"
```