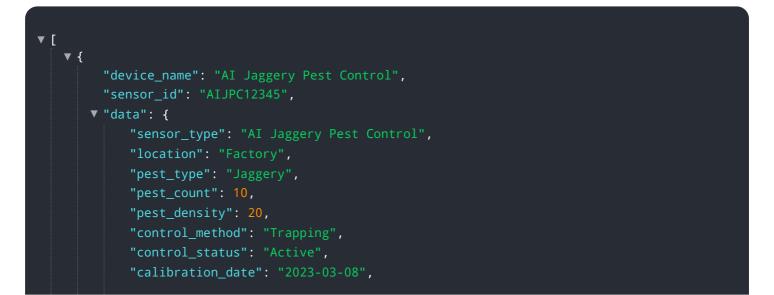

# **API Payload Example**

The payload pertains to AI Jaggery Pest Control, an innovative service that harnesses the power of AI and machine learning to revolutionize pest management practices.

#### DATA VISUALIZATION OF THE PAYLOADS FOCUS

It offers a comprehensive suite of benefits for businesses, including accurate pest identification and monitoring, targeted pest control, pest prevention and early detection, automated reporting and analysis, and improved compliance and safety.