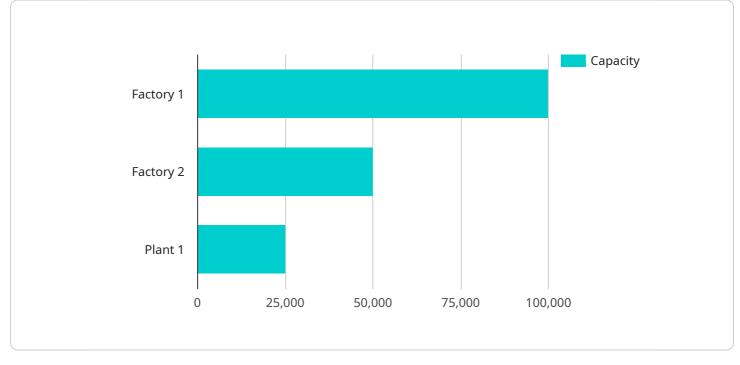

```
v "factory_2": {
         "location": "Rojana Industrial Park",
         "capacity": "50,000 tons per year",
       ▼ "products": [
        ]
     },
   v "plant_1": {
         "name": "Plant 1",
         "location": "Bang Pa-in District",
         "capacity": "25,000 tons per year",
       ▼ "products": [
        ]
     }
 },
v "supply_chain_optimization": {
   ▼ "raw_material_sourcing": {
       ▼ "jute farmers": {
            "number_of_farmers": 1000,
            "average_yield": "2 tons per hectare",
             "total_production": "200,000 tons per year"
       ▼ "jute markets": {
           v "domestic_market": {
                "demand": "100,000 tons per year"
            },
           v "export_market": {
                "demand": "100,000 tons per year"
            }
         }
     },
   ▼ "manufacturing": {
       ▼ "factories": {
             "number_of_factories": 2,
             "total_capacity": "150,000 tons per year"
         },
       ▼ "production_lines": {
            "number_of_production_lines": 10,
             "average_output": "10 tons per day"
         }
     },
   v "distribution": {
       ▼ "warehouses": {
             "number_of_warehouses": 5,
            "total_capacity": "50,000 tons"
        },
       ▼ "transportation": {
           v "modes_of_transport": [
            ]
```