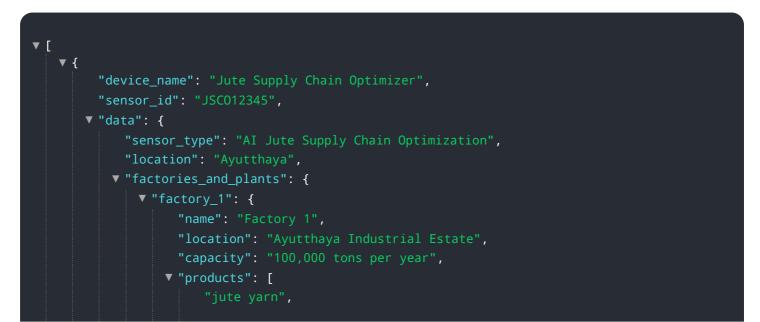

```
v "factory_2": {
         "location": "Rojana Industrial Park",
         "capacity": "50,000 tons per year",
       ▼ "products": [
        ]
     },
   v "plant_1": {
         "name": "Plant 1",
         "location": "Bang Pa-in District",
         "capacity": "25,000 tons per year",
       ▼ "products": [
        ]
     }
 },
v "supply_chain_optimization": {
   ▼ "raw_material_sourcing": {
       ▼ "jute farmers": {
            "number_of_farmers": 1000,
            "average_yield": "2 tons per hectare",
             "total_production": "200,000 tons per year"
       ▼ "jute markets": {
           v "domestic_market": {
                "demand": "100,000 tons per year"
            },
           v "export_market": {
                "demand": "100,000 tons per year"
            }
         }
     },
   ▼ "manufacturing": {
       ▼ "factories": {
             "number_of_factories": 2,
             "total_capacity": "150,000 tons per year"
         },
       ▼ "production_lines": {
            "number_of_production_lines": 10,
             "average_output": "10 tons per day"
         }
     },
   v "distribution": {
       ▼ "warehouses": {
             "number_of_warehouses": 5,
            "total_capacity": "50,000 tons"
        },
       ▼ "transportation": {
           v "modes_of_transport": [
            ]
```