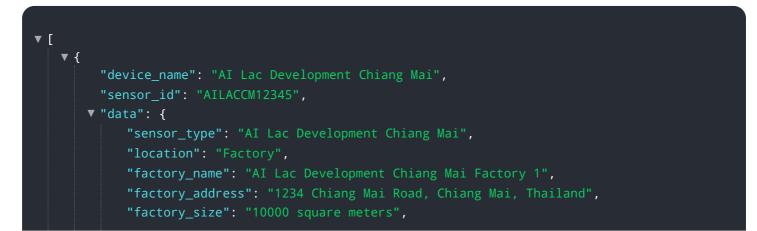

```
"factory_capacity": "1000 units per day",
"factory_products": "Electronic components",
"factory_employees": "1000",
"plant_name": "AI Lac Development Chiang Mai Plant 1",
"plant_address": "1234 Chiang Mai Road, Chiang Mai, Thailand",
"plant_size": "5000 square meters",
"plant_capacity": "500 units per day",
"plant_products": "Electronic components",
"plant_employees": "500"
```