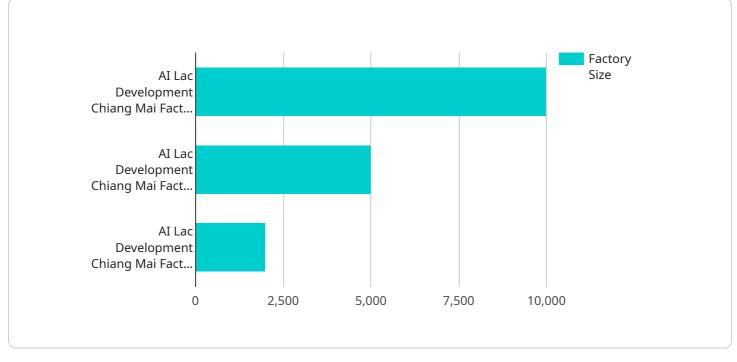

```
"factory_capacity": "1000 units per day",
"factory_products": "Electronic components",
"factory_employees": "1000",
"plant_name": "AI Lac Development Chiang Mai Plant 1",
"plant_address": "1234 Chiang Mai Road, Chiang Mai, Thailand",
"plant_size": "5000 square meters",
"plant_capacity": "500 units per day",
"plant_products": "Electronic components",
"plant_employees": "500"
```