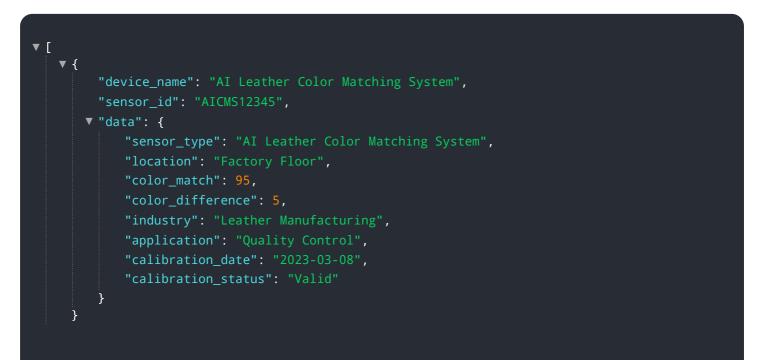

# **API Payload Example**

The payload is related to a service called "AI Leather Color Matching Chiang Mai.

DATA VISUALIZATION OF THE PAYLOADS FOCUS

" This service uses advanced algorithms and machine learning to automate the identification and matching of leather product colors. It offers a suite of benefits and applications that can revolutionize the leather industry. The service can help businesses improve product quality, reduce costs, and increase customer satisfaction. It can also be used to create new and innovative leather products. The payload provides a comprehensive overview of the technology, demonstrating the expertise and capabilities of the team behind it. It is a valuable resource for businesses looking to learn more about AI Leather Color Matching Chiang Mai and how it can benefit their operations.

#### What is the accuracy of AI Leather Color Matching Chiang Mai?

Al Leather Color Matching Chiang Mai offers highly accurate color matching, with an accuracy rate of over 95%.