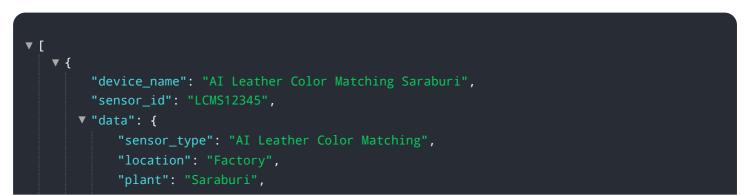

# **API Payload Example**

Payload Abstract:

The payload pertains to AI Leather Color Matching Saraburi, an AI-driven solution revolutionizing the leather manufacturing industry.

DATA VISUALIZATION OF THE PAYLOADS FOCUS

By harnessing the power of AI, this solution empowers leather manufacturers to achieve unprecedented efficiency, accuracy, and quality, driving innovation and growth in the competitive global market.

```
"color_match_accuracy": 99.5,
"color_matching_speed": 10,
"leather_type": "Cowhide",
"leather_color": "Brown",
"industry": "Leather Manufacturing",
"application": "Quality Control",
"calibration_date": "2023-03-08",
"calibration_status": "Valid"
```