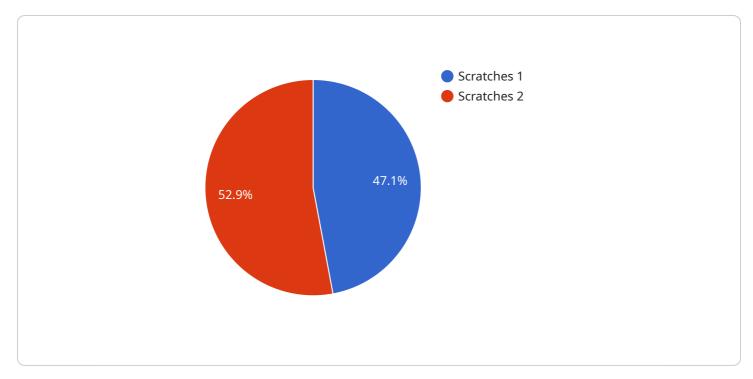

## **API Payload Example**

The payload is related to a service that utilizes AI technology for leather defect detection in Phuket.

#### DATA VISUALIZATION OF THE PAYLOADS FOCUS

This service offers a comprehensive solution for businesses in the leather industry, enabling them to automate the identification and localization of defects in leather products. By leveraging advanced algorithms and machine learning techniques, the service provides a range of benefits, including streamlined quality control processes, optimized inventory management, enhanced customer satisfaction, cost savings, and a competitive advantage. The payload includes technical details, practical applications, and real-world examples of how businesses in Phuket are utilizing this technology to transform their operations.