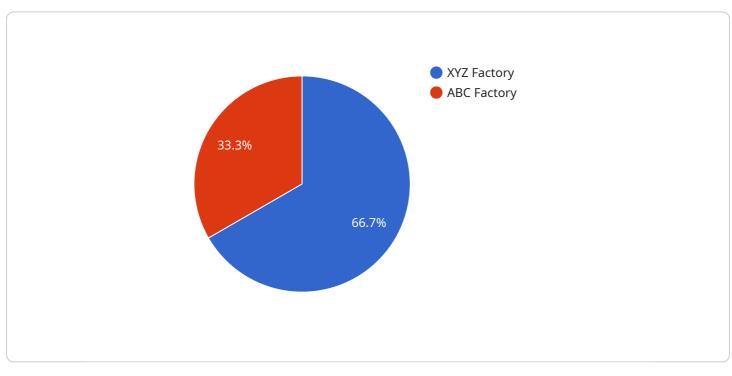

```
"device_name": "AI Limestone Krabi Contour Analysis",
"sensor_id": "ALKCA12345",

"data": {
    "sensor_type": "AI Limestone Krabi Contour Analysis",
    "location": "Factory",
    "limestone_type": "Limestone",
    "contour_analysis": "Krabi",
    "factory_name": "XYZ Factory",
    "plant_name": "ABC Plant",
    "industry": "Mining",
    "application": "Limestone Analysis",
    "calibration_date": "2023-03-08",
    "calibration_status": "Valid"
}
```