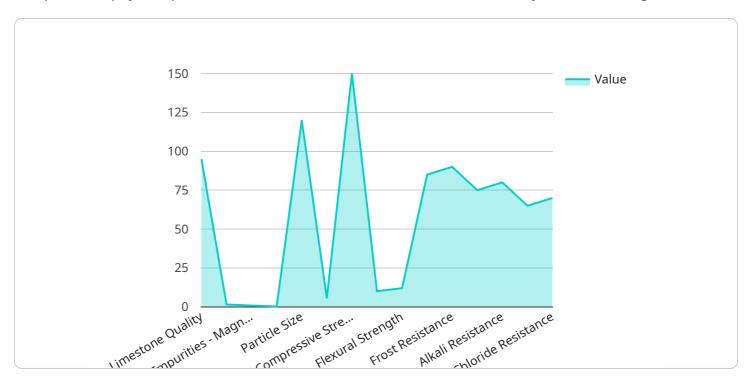

```
"tensile_strength": 10,
    "flexural_strength": 12,
    "abrasion_resistance": 85,
    "frost_resistance": 90,
    "acid_resistance": 75,
    "alkali_resistance": 80,
    "sulfate_resistance": 65,
    "chloride_resistance": 70
}
```