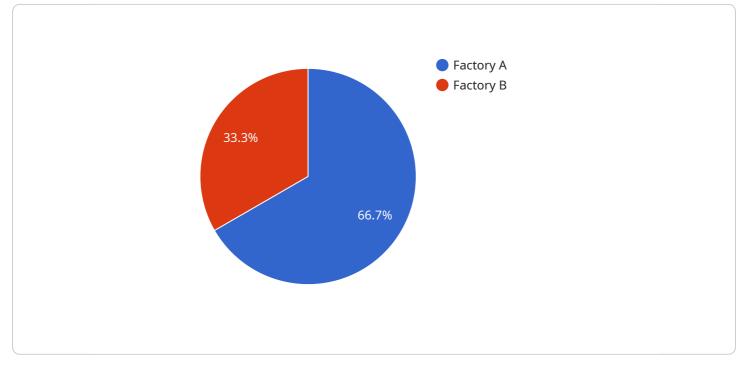

```
"limestone_consumption": 1000,
     "limestone_source": "Quarry X",
     "transportation_mode": "Truck",
     "transportation_distance": 50,
     "transportation_cost": 10,
     "optimization_goal": "Minimize transportation cost"
▼ {
     "factory_name": "Factory B",
     "factory_id": "FB54321",
     "location": "Lamphun Industrial Estate",
     "limestone_consumption": 500,
     "limestone_source": "Quarry Y",
     "transportation_mode": "Rail",
     "transportation_distance": 100,
     "transportation_cost": 8,
     "optimization_goal": "Minimize environmental impact"
 }
```