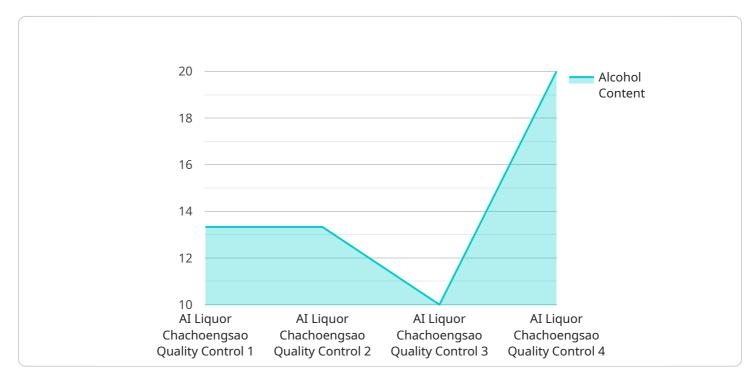

## **API Payload Example**

The payload is related to a service that provides AI-powered quality control solutions for Chachoengsao liquor manufacturers.

DATA VISUALIZATION OF THE PAYLOADS FOCUS

It leverages advanced algorithms to identify and classify defects in the liquor, ensuring adherence to the highest quality standards. The service is designed to seamlessly integrate with existing production processes, empowering businesses to optimize their operations, enhance product quality, and gain a competitive edge in the market. By leveraging AI and quality control expertise, the service provides tailored solutions that meet the specific requirements of Chachoengsao liquor manufacturers, enabling them to maintain the integrity and reputation of their products.